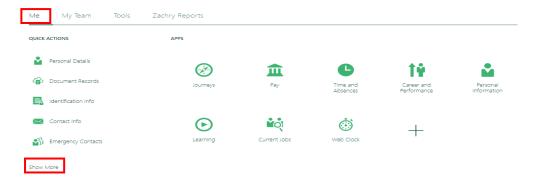

## **Step-by-Step Instructions**

## **Skills and Qualifications**

Performed by: Employee

1. From the **Homepage**, navigate to the **Me** section and click on **Show More** under the Quick Actions section.

2. From the Career and Performance section, click on **Skills and Qualification**.