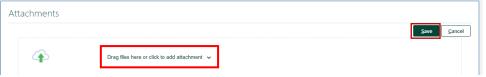

4. Upload the file in the **Drag files here or click to add attachment** section and click **Save**.

Page 1 of 1 Last Updated: 9/6/2023