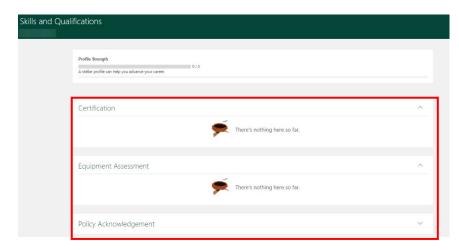

 After clicking on Skills and Qualifications, the page below appears allowing you to view Certifications, Equipment Assessment, and Policy Acknowledgement. Optionally, employees are able to upload any additional Attachments. To do this click on Edit under the Attachments section.