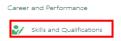

## **Skills and Qualifications**

Performed by: Employee

1. From the **Homepage**, navigate to the **Me** section and click on **Show More** under the Quick Actions section.

2. From the Career and Performance section, click on **Skills and Qualification**.